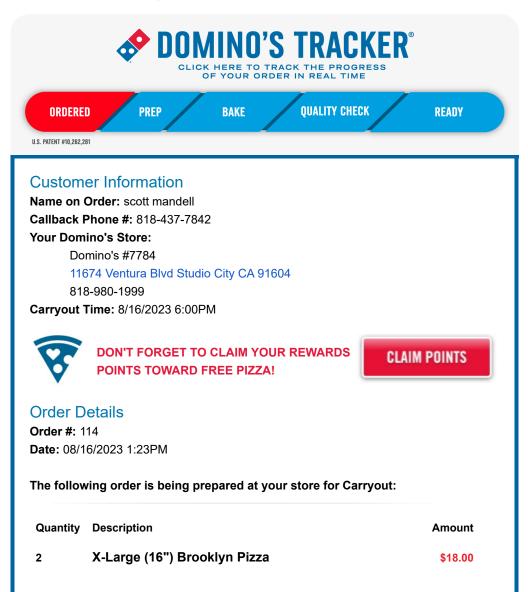

#### **Your Domino's Order**

1 message

**Domino's Pizza** <confirmation@e-confirmation.dominos.com> To: smandell@studiocitync.org

Wed, Aug 16, 2023 at 1:23 PM

Thank you for placing your order at Dominos.com! If you have any questions about your order, please call the store directly at 818-980-1999.

In case the store needs to reach you, we'll call the phone number below. If you do not answer we will be unable to deliver your order.

Whole: Robust Inspired Tomato Sauce, Cheese,

Shredded Provolone Cheese

#### X-Large (16") Brooklyn Pizza

1 Whole: Pepperoni, Robust Inspired Tomato Sauce, \$10.25

Cheese, Shredded Provolone Cheese

#### X-Large (16") Brooklyn Pizza

Whole: Mushrooms, Robust Inspired Tomato Sauce,

Cheese, Shredded Provolone Cheese

\$10.25

Coupon Used: 50% off all Pizzas at Menu Price – Online Only

Coupon Used: 50% off all Pizzas at Menu Price - Online Only

**Food & Beverage:** \$38.50

**Taxes:** \$3.66

Total: \$42.16

#### **Payment Details**

Payment Method: Credit Card \$42.16

\*Drivers carry less than \$20 in change and checks are NOT accepted for online orders.